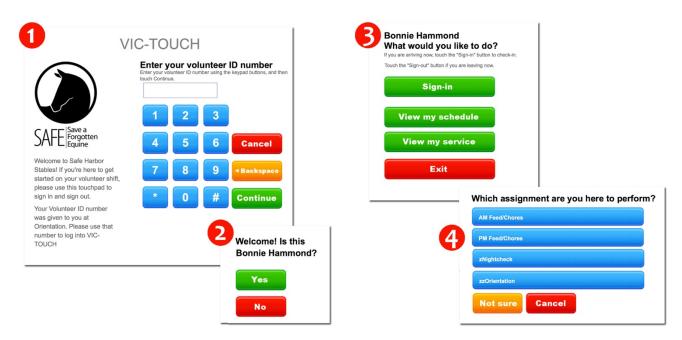

To access VIC-TOUCH on your computer, tablet, or smartphone, click this link: Link to SAFE's VIC-TOUCH Welcome Page

To sign in and out

- 1. Enter your Volunteer Number
- 2. Confirm your identity

- 3. Click Sign In
- 4. Choose your Assignment for the day

5. You'll be asked to confirm your selection, and then you are signed in!

6. When you finish your shift, the first two steps are the same, then at Step 3, select Sign Out.

**If you forget to sign in** for your chore shift, please email <u>volunteer@safehorses.org</u> with the date you volunteered and the hours worked so we can enter your service for you.